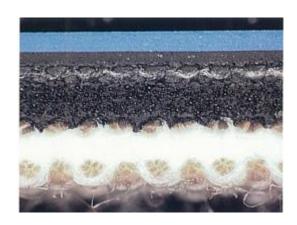

## 9700A For OIL BASED INK PRINTING

9700A is a specialized product developed using Meiji's latest technology, designed to accommodate a variety of printing conditions.

9700A is unparalleled satisfaction with high-speed printing while accommodating various oil-based inks.

**Physical Properties** 

|                                                  | 9700A             |
|--------------------------------------------------|-------------------|
| Туре                                             | Compressible      |
| Surface Color                                    | Blue              |
| Compressible Layer                               | Closed Cell       |
| Nominal Thickness (mm)                           | 1.95              |
| Hardness (Shore A)                               | 80                |
| Roughness Ra (µm) Center value                   | 1.50              |
| Compressibility Ip5 (%) 1SO 12636 / Center value | 5.0               |
| Tensile Strength                                 | > 2,000 N / 50 mm |